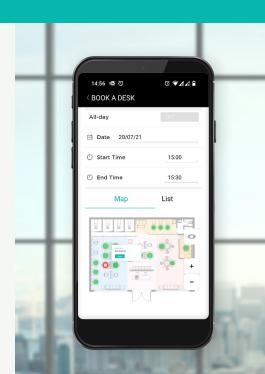

- Desk management
- Meeting room management
- Visitor management
- Space utilisation analytics and reporting
- Intuitive web app, mobile app and Outlook extension
- 24/7 'follow-the-sun' direct customer support

And once your customers are set up, they can quickly selfreconfigure any of their spaces, however and whenever they want.

Space Connect offers your customers what every office-based organisation needs right now and into the future: The power to deliver truly flexible workspace models, easily and affordably.