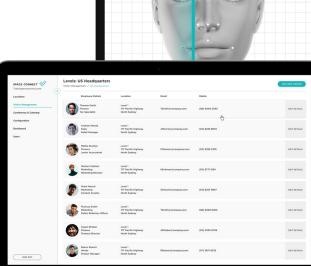

# Space Connect Visitor Management module

SPACE CONNECT

Verifying...

### **Key features**

- Automatic integration with Meeting Room Management module
- Facial recognition
- Multiple visitor types
- Automatic visitor pre-registration
- Delivery notification
- Visitor notification by multiple channels
- Photo capture and badge printing
- Visitor terms and Conditions
- Custom branding
- Unlimited visitors
- Analytics and exportable reports

## **Covid-security Visitor Management** module features

- Customisable Covid-security pre-screening questionnaires\*
- Capture and store visitor acceptance of your Covid security policy
- Touch-free visitor sign-in, inc self-generatable QR codes, and facial recognition