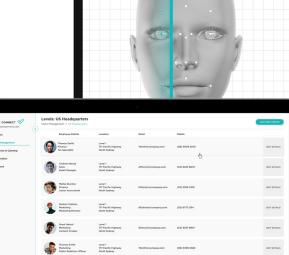

### **Key features**

- Automatic integration with Meeting Room Management module
- Facial recognition
- Multiple visitor types
- Automatic visitor pre-registration
- Delivery notification
- Visitor notification by multiple channels
- Photo capture and badge printing
- Visitor terms and Conditions
- Custom branding
- Unlimited visitors
- Analytics and exportable reports

### Covid-security Visitor Management module features

- Customisable Covid-security pre-screening questionnaires\*
- Capture and store visitor acceptance of your Covid security policy
- Touch-free visitor sign-in, inc self-generatable QR codes, and facial recognition