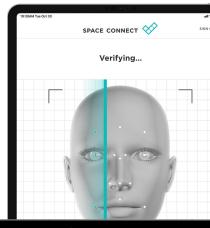

### **Key features**

- Automatic integration with Meeting Room Management module
- Facial recognition
- Multiple visitor types
- Automatic visitor pre-registration
- Delivery notification
- Visitor notification by multiple channels
- Photo capture and badge printing
- Visitor terms and Conditions
- Custom branding
- Unlimited visitors
- Analytics and exportable reports

## **Covid-security Visitor Management** module features

- Customisable Covid-security pre-screening questionnaires\*
- Capture and store visitor acceptance of your Covid security policy
- Touch-free visitor sign-in, inc self-generatable QR codes, and facial recognition