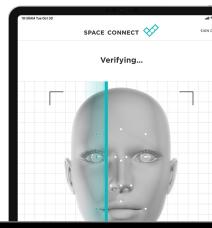

### **Key features**

- Automatic integration with Meeting Room Management module
- Facial recognition
- Multiple visitor types
- Automatic visitor pre-registration
- Delivery notification
- Visitor notification by multiple channels
- Photo capture and badge printing
- Visitor terms and Conditions
- Custom branding
- Unlimited visitors
- Analytics and exportable reports

# **Covid-security Visitor Management** module features

- Customisable Covid-security pre-screening questionnaires\*
- Capture and store visitor acceptance of your Covid security policy
- Touch-free visitor sign-in, inc self-generatable QR codes, and facial recognition