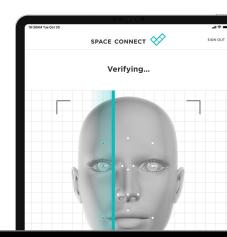

### **Key features**

- Automatic integration with Meeting Room Management module
- Facial recognition
- Multiple visitor types
- Automatic visitor pre-registration
- Delivery notification
- Visitor notification by multiple channels
- Photo capture and badge printing
- Visitor terms and Conditions
- Custom branding
- Unlimited visitors
- Analytics and exportable reports

## **Covid-security Visitor Management** module features

- Customisable Covid-security pre-screening questionnaires\*
- Capture and store visitor acceptance of your Covid security policy
- Touch-free visitor sign-in, inc self-generatable QR codes, and facial recognition