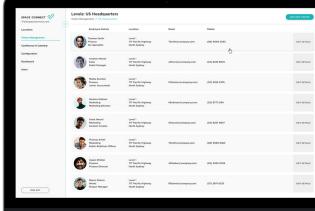

### **Key features**

- Automatic integration with Meeting Room Management module
- Facial recognition
- Multiple visitor types
- Automatic visitor pre-registration
- Delivery notification
- Visitor notification by multiple channels
- Photo capture and badge printing
- Visitor terms and Conditions
- Custom branding
- Unlimited visitors
- Analytics and exportable reports