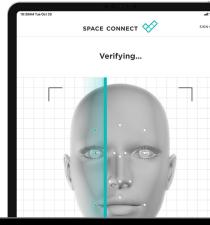

### **Key features**

- Automatic integration with Meeting Room Management module
- Facial recognition
- Multiple visitor types
- Automatic visitor pre-registration
- Delivery notification
- Visitor notification by multiple channels
- Photo capture and badge printing
- Visitor terms and Conditions
- Custom branding
- Unlimited visitors
- Analytics and exportable reports

# **Covid-security Visitor Management** module features

- Customisable Covid-security pre-screening questionnaires\*
- Capture and store visitor acceptance of your Covid security policy
- Touch-free visitor sign-in, inc self-generatable QR codes, and facial recognition