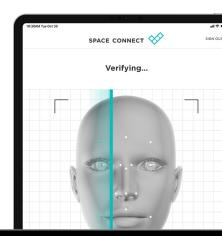

### **Key features**

- Automatic integration with Meeting Room Management module
- Facial recognition
- Multiple visitor types
- Automatic visitor pre-registration
- Delivery notification
- Visitor notification by multiple channels
- Photo capture and badge printing
- Visitor terms and Conditions
- Custom branding
- Unlimited visitors
- Analytics and exportable reports

## **Covid-security Visitor Management** module features

- Customisable Covid-security pre-screening questionnaires\*
- Capture and store visitor acceptance of your Covid security policy
- Touch-free visitor sign-in, inc self-generatable QR codes, and facial recognition