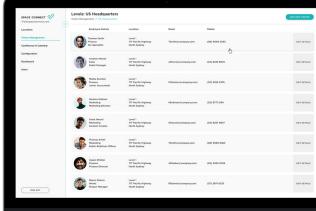

### **Key features**

- Automatic integration with Meeting Room Management module
- Facial recognition
- Multiple visitor types
- Automatic visitor pre-registration
- Delivery notification
- Visitor notification by multiple channels
- Photo capture and badge printing
- Visitor terms and Conditions
- Custom branding
- Unlimited visitors
- Analytics and exportable reports