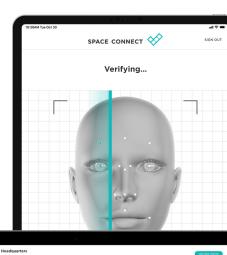

## **Covid-security Visitor Management module features**

- Customisable Covid-security pre-screening questionnaires\*
- Capture and store visitor acceptance of your Covid security policy
- Touch-free visitor sign-in, inc self-generatable QR codes, and facial recognition