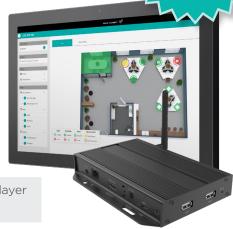

# Uniquely flexible and affordable desk management

Space Connect's unique Desk Management module enables you to self-configure, re-configure, scale and tailor your desk booking model in minutes.

No other solution makes it so easy for you to manage how your users find, book and check-in to available desks, Covid-securely, all from our user-friendly mobile app or desk booking portal.

### Smooth, seamless meeting room management with Space Connect

Space Connect delivers a feature-rich meeting room solution that syncs automatically with your calendar environment (O365 or Google), in real-time.