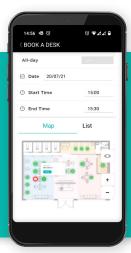

# Uniquely flexible and affordable desk management

Space Connect's unique Desk Management module enables you to self-configure, re-configure, scale and tailor your desk booking model in minutes.

No other solution makes it so easy for you to manage how your users find, book and check-in to available desks, Covid-securely, all from our user-friendly mobile app or desk booking portal.