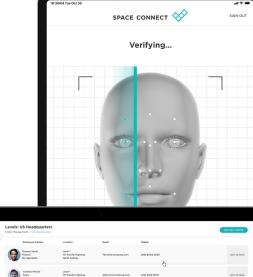

### **Key features**

- Automatic integration with Meeting Room Management module
- Facial recognition
- Multiple visitor types
- Automatic visitor pre-registration
- Delivery notification
- Visitor notification by multiple channels
- Photo capture and badge printing
- Visitor terms and Conditions
- Custom branding
- Unlimited visitors
- Analytics and exportable reports

## Covid-security Visitor Management module features

- Customisable Covid-security pre-screening questionnaires\*
- Capture and store visitor acceptance of your Covid security policy
- Touch-free visitor sign-in, inc self-generatable QR codes, and facial recognition